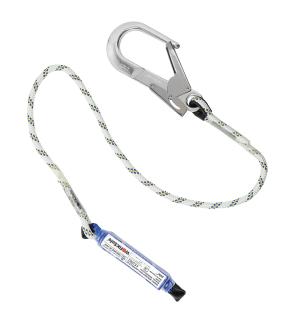

## **ENERGY ABSORBER WITH SINGLE ROPE SAFETY LANYARD**

- Kernmantle polyamide rope and polyamide energy absorber
- · Maximum length: 2m
- · Diameter: 12mm
- Includes aluminium alloy connecting scaffold hook
- Tested and approved to EN355, EN354, EN362 standards

## 710WSFBW200+LB121

WORKSafe® Energy Absorber with Single Rope Safety Lanyard, Scaffold Hook, Twist-lock Karabiner sold separately

| Brand                 | WORKSafe                                        | Model           | WSFBW200+LB121       |
|-----------------------|-------------------------------------------------|-----------------|----------------------|
| Туре                  | Energy Absorber with Single Rope Safety Lanyard |                 |                      |
| Weight                | kg                                              | Standards       | EN 354, EN355, EN362 |
| Maximum Length        | 2m                                              | Rope Diameter   | 12mm                 |
| Kernmantle Rope       | Polyester                                       | Energy Absorber | Polyamide            |
| Scaffold Hook         | Aluminium Alloy                                 | Karabiner       | Aluminium Alloy      |
| Scaffold Hook Opening | 56mm                                            |                 |                      |